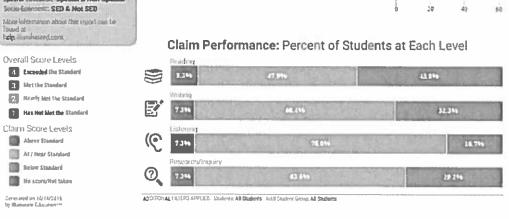

a in their Leadership Notebooks.
  - All strategies associated with this goal were implemented. 96% of all students maintained leadership notebooks and participated in student led conferences.
- By May of the 2015-2016 school year, 100% of the students will be actively engaged in a school and/or classroom leadership role.
  - North Country's teacher Lighthouse Team along with classroom teachers and classified staff will continue to take the recommended steps to grow in the leadership model.

Based on this information, what might be some recommendations for future steps to meet this goal?

 Continue working on the development of our School Lighthouse Team and our leadership initiative.

#### **Appendix A: School and Student Performance Data**

#### **Smarter Summative Assessment-ELA**









#### Overall Secre Levels Exceeded the Standard Met the Standard 2 Hearly Met the Standard Has Not Met the Standard Claim Score Levels Above Standard All / Hear Standard Below Standard Ne score/Not taken Generated on 10/14/2016 by Muranese Education



#### Claim Performance: Percent of Students at Each Level



ACCITIONAL FETURE APPEND: Students All Students Add Student Group All Stud

#### **Smarter Summative Assessment-Mathematics**



Overall Scare Levels

Exceeded the Standard

Mer the Standard

Menry Met the Standard

Has Not Not the Standard

Claim Score Levels

Above Standard

At / Moor Standard

Below Standard

No score/Not talors

Generated on 10/14/2016 by (Burneton) #



ACOPTICIDAL PRITES APPLIED. Students: All Students: Add Student Group All Students





# Overall Score