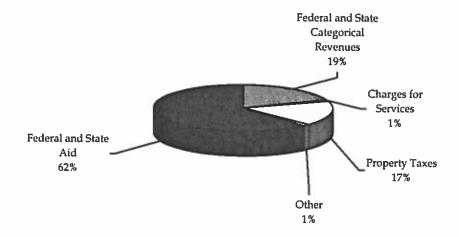

t position                                  | \$ (1,463,646)          | \$ (3,388,058) |  |  |  |  |

#### MANAGEMENT'S DISCUSSION AND ANALYSIS

# FOR THE FISCAL YEAR ENDED JUNE 30, 2016

# FINANCIAL ANALYSIS OF THE GOVERNMENT-WIDE STATEMENTS (CONCLUDED)

#### **Governmental Activities**

As reported in the Statement of Activities, the cost of all of the District's governmental activities this year was \$54.2 million. The amount that our local taxpayers financed for these activities through property taxes was \$9.7 million. Federal and State aid not restricted to specific purposes totaled \$33.1 million. State and Federal Categorical revenue totaled over \$10.1 million, or 19% of the revenue of the entire District (See Figure 1).

Figure 1
Sources of Revenue for the 2015-2016 Fiscal Year



Figure 2
Expenses for the 2015-2016 Fiscal Year



# MANAGEMENT 'S DISCUSSION AND ANALYSIS

# FOR THE FISCAL YEAR ENDED JUNE 30, 2016

#### FINANCIAL ANALYSIS OF THE FUND STATEMENTS

The fund financial statements focus on individual parts of the District's operations in more detail than the government-wide statements. The District's individual fund statements provide information on inflows and outflows and balances of spendable resources. The District's governmental funds reported a combined fund balance of \$12.6 million, an increase of \$1.7 million from the previous fiscal year's combined ending balance of \$10.9 million. The General Fund balance increased \$3 million and the Bond Interest and Redemption Fund decreased \$340 thousand.

# **General Fund Budgetary Highlights**

Over the