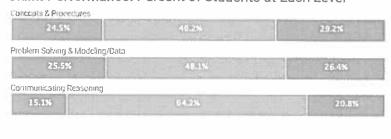

ot fakes
Gerwared on 15,727,2016
by Stumin on Edutation













Performance Summary

2016 Math: All Grades Tested Grade: 3

Site: Oak Hill Elementary School
Roster Date: 15-16 | FY
Grade Levels: All
English Proficiencies: All
Reported Race: All Reported Races
Gender(s): Mais & Fernale
Special Education: Special & Non Special
Socio-Economic: SED & Not SED

More information about this report can be found at help, illuminateed.com.

Overall Score Levels

Exceeded the Standard

Mel the Standard

2. Hearly Met the Etenderd

1 Has Not Met the Standard

Claim Score Levels

Above Standard

At / Near Standard

Below Standard

No score/Hot taken

Generated on 11/22/2015 by Municipal Education Overall Performance: 106 Students Tested



#### Claim Performance: Percent of Students at Each Level



AUDITIONAL FILTERS APPLIED Courses 3rd Grade Students All Students Aild Student Group All Students

# Smarter Balanced

#### Performance Summary

2016 Math: All Grades Tested

Sia; Oak Hill Elementary School
Roster Date: 15-16 | FY
Grade Levels: All
English Proliciencies: All
Reported Race: All Reported Races
Gendor(a): Mais & Fernale
Special Education: Special & Non Special
Socio-Economic: SED & Not SED

More information about this report can be found at help foundated.com.

Overall Score Levels

4 Exceeded the Standard

Met the Standard

Meanly Met the Standard

1 Has Not Met the Standard

Claim Score Levels

Above Standard

At / Hear Standard

Below Standard

No accre/Not taken

Generated on 11702/2016 By Illumis He Education Overall Performance: 129 Students Tested



#### Claim Perf