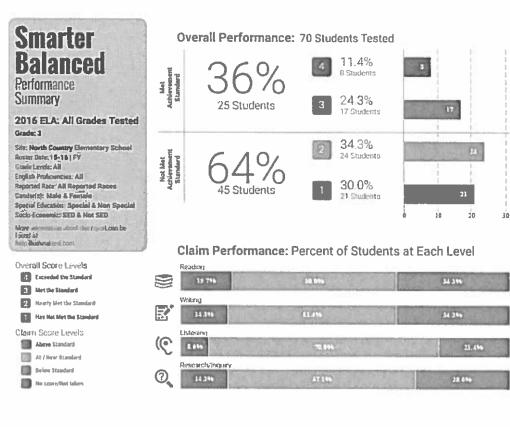

data in their Leadership Notebooks.
  - All strategies associated with this goal were implemented. 96% of all students maintained leadership notebooks and participated in student led conferences.
- By May of the 2015-2016 school year, 100% of the students will be actively engaged in a school and/or classroom leadership role.
  - North Country's teacher Lighthouse Team along with classroom teachers and classified staff will continue to take the recommended steps to grow in the leadership model.

Based on this information, what might be some recommendations for future steps to meet this goal?

 Continue working on the development of our School Lighthouse Team and our leadership initiative.

#### **Appendix A: School and Student Performance Data**

#### **Smarter Summative Assessment-ELA**









#### Overall Secre Levels Exceeded the Standard Met the Standard 2 Hearly Met the Standard Has Not Met the Standard Claim Score Levels Above Standard All / Hear Standard Below Standard Ne score/Not taken Generated on 10/14/2016 by Muranese Education



#### Claim Performance: Percent of Students at Each Level



ACCITIONAL FETURE APPEND: Students All Students Add Student Group All Stud

#### **Smarter Summative Assessment-Mathematics**



Overall Scare Levels

Exceeded the Standard

Mer the Standard

Menry Met the Standard

Has Not Not the Standard

Claim Score Levels

Above Standard

At / Moor Standard

Below Standard

No score/Not talors

Generated on 10/14/2016 by (Burneton) #



ACOPTICIDAL PRITES APPLIED. Students: All Students: Add Student Group All Students





# Overall Sc