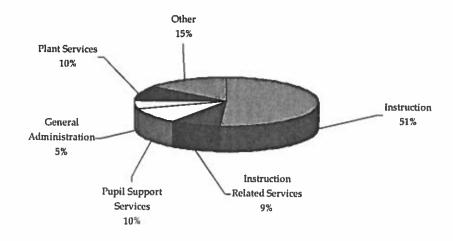

,463,646)          | \$ (3,388,058) |  |  |  |  |

#### MANAGEMENT'S DISCUSSION AND ANALYSIS

# FOR THE FISCAL YEAR ENDED JUNE 30, 2016

# FINANCIAL ANALYSIS OF THE GOVERNMENT-WIDE STATEMENTS (CONCLUDED)

#### **Governmental Activities**

As reported in the Statement of Activities, the cost of all of the District's governmental activities this year was \$54.2 million. The amount that our local taxpayers financed for these activities through property taxes was \$9.7 million. Federal and State aid not restricted to specific purposes totaled \$33.1 million. State and Federal Categorical revenue totaled over \$10.1 million, or 19% of the revenue of the entire District (See Figure 1).

Figure 1
Sources of Revenue for the 2015-2016 Fiscal Year



Figure 2
Expenses for the 2015-2016 Fiscal Year



# MANAGEMENT 'S DISCUSSION AND ANALYSIS

# FOR THE FISCAL YEAR ENDED JUNE 30, 2016

#### FINANCIAL ANALYSIS OF THE FUND STATEMENTS

The fund financial statements focus on individual parts of the District's operations in more detail than the government-wide statements. The District's individual fund statements provide information on inflows and outflows and balances of spendable resources. The District's governmental funds reported a combined fund balance of \$12.6 million, an increase of \$1.7 million from the previous fiscal year's combined ending balance of \$10.9 million. The General Fund balance increased \$3 million and the Bond Interest and Redemption Fund decreased \$340 thousand.

# **General Fund Budgetary Highlights**

Over the course of the year, the District revised the annua